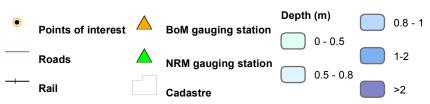

Jundah **Gauge Height Map** Depth and Extent Map 8.0 m at BoM Gauge 038037 (i.e. 143.41 m AHD)

80

16/12/2014

**FINAL**