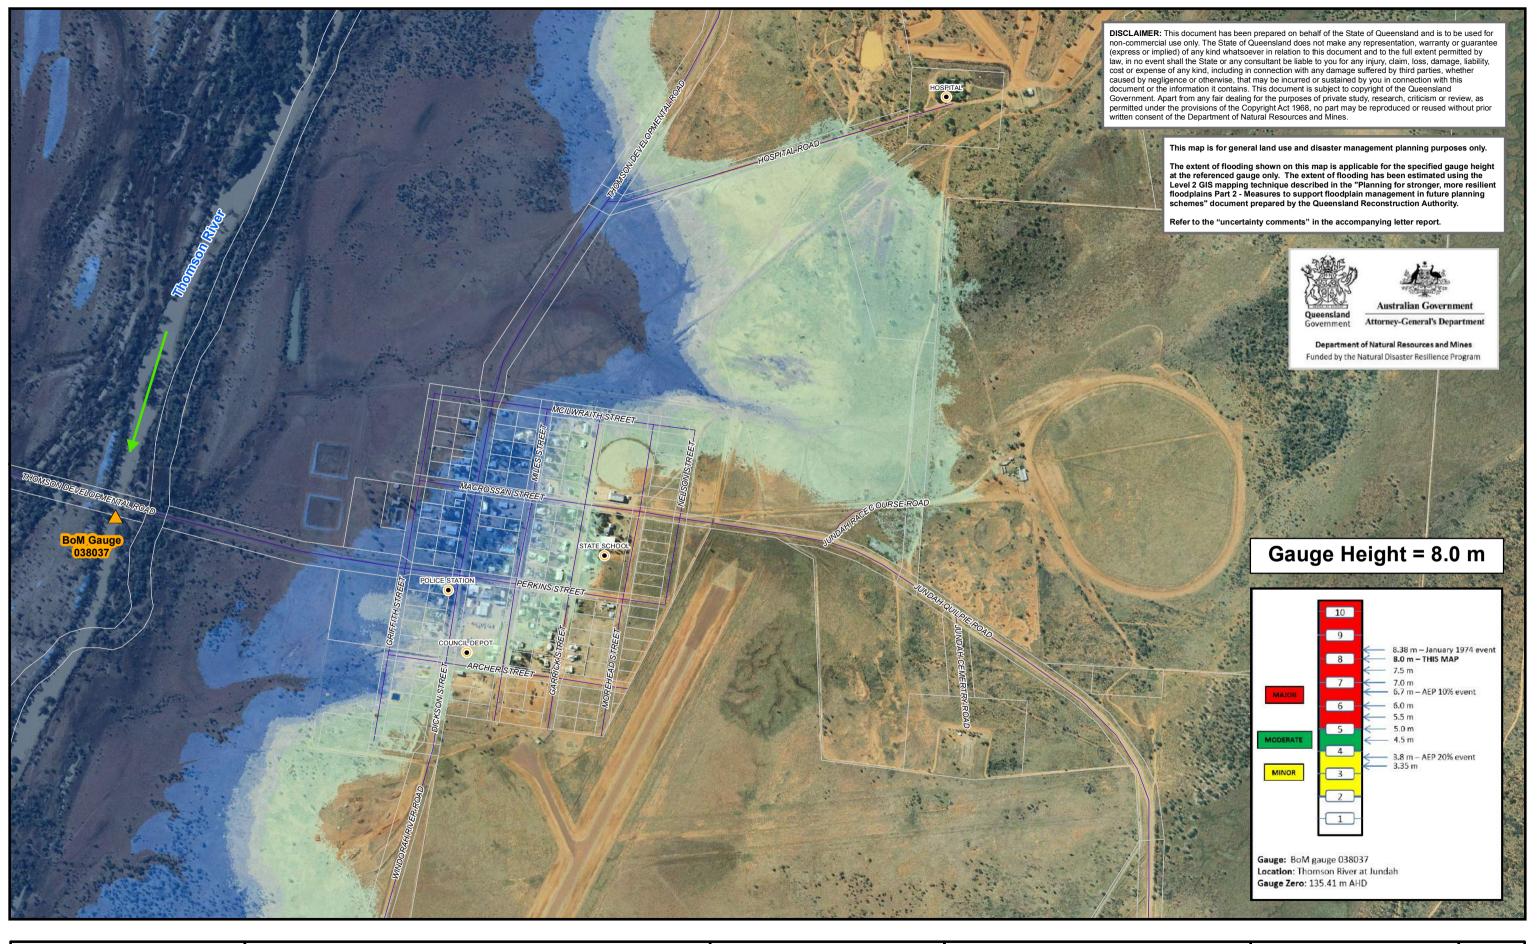

Jundah **Gauge Height Map** Depth and Extent Map 8.0 m at BoM Gauge 038037 (i.e. 143.41 m AHD)

80

16/12/2014

**FINAL**