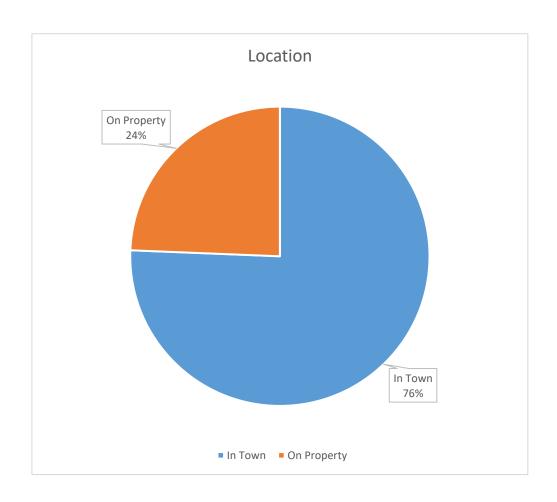

| Q1. What is your closest town in the Shire? |           |          |          | J        | lundah   | Stoneh   | ienge    | Windorah    |     |  |  |
|---------------------------------------------|-----------|----------|----------|----------|----------|----------|----------|-------------|-----|--|--|
| Q2. Do you live in town or on a property?   |           |          |          | In town  |          |          |          | On Property |     |  |  |
| Q3. Age? (optional)                         | Under 18, | 18 – 24, | 25 – 34, | 35 – 44, | 45 – 54, | 55 – 64, | 65 – 74, | 75 – 84,    | 85+ |  |  |
| Q4. Gender? (optional)                      |           |          |          | Male     | Fem      | nale     | Other    |             |     |  |  |