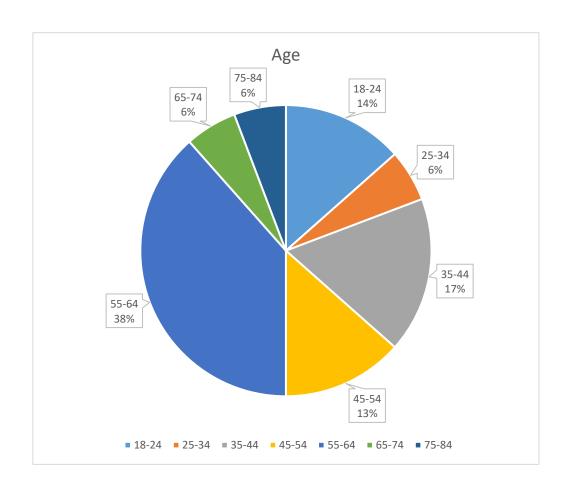

| Q1. What is your closest town in the Shire? |           |          |          | J        | lundah   | Stoneh   | ienge    | Windorah    |     |  |  |
|---------------------------------------------|-----------|----------|----------|----------|----------|----------|----------|-------------|-----|--|--|
| Q2. Do you live in town or on a property?   |           |          |          | In town  |          |          |          | On Property |     |  |  |
| Q3. Age? (optional)                         | Under 18, | 18 – 24, | 25 – 34, | 35 – 44, | 45 – 54, | 55 – 64, | 65 – 74, | 75 – 84,    | 85+ |  |  |
| Q4. Gender? (optional)                      |           |          |          | Male     | Fem      | nale     | Other    |             |     |  |  |