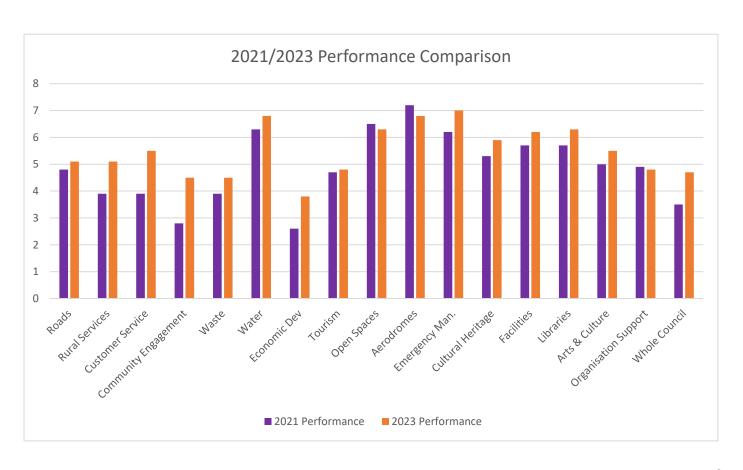

The Extra Effort Index is a measure of the community's expectations of Council to prioritise extra effort in different operational areas. The higher the importance and the lower the performance ratings, the higher the EEI.