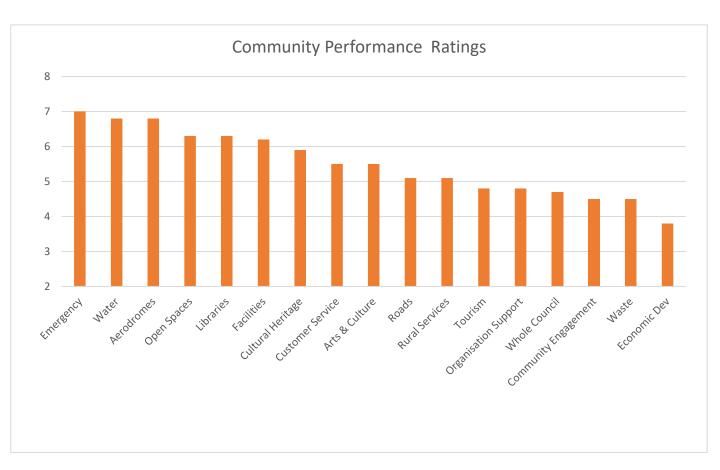

## For each Council service delivery area below,

please indicate how you rate its importance to you (1 = Insignificant to 10 = Very Important) and your rating of Council's performance (1 = Very Poor to 10 = Excellent).

|                                                  |                       |        |   |  |   |   |   |   |   |   | 9 |   |
|--------------------------------------------------|-----------------------|--------|---|--|---|---|---|---|---|---|---|---|
| Roads conditions and maintenance                 | Importance to YOU     | (9.3)  |   |  |   |   |   |   |   |   |   |   |
|                                                  | Council's performance | (5.1)  |   |  |   |   |   |   |   |   |   |   |
|                                                  |                       | /— - \ |   |  |   |   |   |   |   |   | _ | _ |
| Rural services – pest management, weeds, wild    | Importance to YOU     | (7.9)  | Ш |  | Ш | Ш | Ш | Ш | Ш | Ш |   |   |
| dogs/pigs, town commons, reserves, stock routes? | Council's performance | (5.1)  |   |  |   |   |   |   |   |   |   |   |

20

(8.5)

to enquiries, follow up, responsiveness? Council's performance (5.5)Community engagement and communication – Importance to YOU (8.9)informing residents about decisions and what's Council's performance (4.5) happening, consulting/involving residents to obtain

Importance to YOU

their views, advisory committees? Waste management - landfill, tips, street-side Importance to YOU (8.5)collection? Council's performance (4.5) \_ \_ \_ \_ \_ \_ \_ \_ \_ \_ \_

Water supply - quality, efficient usage, Importance to YOU (8.8)conservation? Council's performance (6.8)Economic development of the shire – business and Importance to YOU (9.1)

industry support, population growth, job creation, Council's performance (3.8)infrastructure? Tourism – visitor information centres, promotion, Importance to YOU (8.3)advertising, facilities? Council's performance (4.8) \_\_\_\_\_ (Survey continued next page....)

| Survey continued                                                                                                                                                                                                                                                   |                                                       |                       |      |                   | 3                 | 4             | 5             | 6            | 7                 | 8         | 9        | 10 |
|--------------------------------------------------------------------------------------------------------------------------------------------------------------------------------------------------------------------------------------------------------------------|-------------------------------------------------------|-----------------------|------|-------------------|-------------------|---------------|---------------|--------------|-------------------|-----------|----------|----|
| Open spaces – parks, leisure, gardens, streetscapes,                                                                                                                                                                                                               | Importance to YOU                                     | (8.5)                 |      |                   |                   |               |               |              |                   |           |          | Г  |
| river surrounds, cemeteries, public toilets?                                                                                                                                                                                                                       | Council's performance                                 | (6.3)                 |      |                   |                   |               |               |              |                   |           |          | Г  |
| Aerodromes/air strips?                                                                                                                                                                                                                                             | Importance to YOU                                     | (8.9)                 | П    | П                 | П                 | П             | П             | П            | П                 | П         | П        | Г  |
|                                                                                                                                                                                                                                                                    | Council's performance                                 | (6.8)                 |      | 금                 | $\exists$         | 금             | ᆵ             |              | $\exists$         | $\exists$ | 금        | Ē  |
|                                                                                                                                                                                                                                                                    |                                                       |                       |      |                   |                   |               | Ξ             |              |                   |           |          |    |
| Emergency services – disaster planning and management, SES support, Rural Fire Service                                                                                                                                                                             | Importance to YOU                                     | (8.6)                 | Ш    | Ц                 | Ц                 | 브             | ᆜ             | Ш            | Ц                 | Ш         | <u> </u> | L  |
| support?                                                                                                                                                                                                                                                           | Council's performance                                 | (7.0)                 |      |                   |                   |               |               |              |                   |           |          |    |
| Cultural and natural heritage – significant sites, site                                                                                                                                                                                                            | Importance to YOU                                     | (7.8)                 | П    | П                 | П                 | П             | П             | П            | П                 | П         | П        | Г  |
| conservation, historical preservation?                                                                                                                                                                                                                             | Council's performance                                 | (5.9)                 |      |                   | $\exists$         | $\exists$     | 〒             |              |                   |           | 一        | Ė  |
|                                                                                                                                                                                                                                                                    | ·                                                     |                       |      |                   |                   |               |               |              |                   |           |          |    |
| Community facilities – community centres, halls, sport and recreation?                                                                                                                                                                                             | Importance to YOU                                     | (8.6)                 |      |                   | Ш                 | Ш             | <u></u>       |              | Ш                 | Ш         | <u> </u> | L  |
| sport and recreation:                                                                                                                                                                                                                                              | Council's performance                                 | (6.2)                 |      |                   |                   |               |               |              |                   |           |          | Е  |
| Libraries – books, digital services/borrowings,                                                                                                                                                                                                                    | Importance to YOU                                     | (7.1)                 |      |                   |                   |               |               |              |                   |           |          | С  |
| public computers, events/activities?                                                                                                                                                                                                                               | Council's performance                                 | (6.3)                 |      |                   |                   |               |               |              |                   |           |          | Е  |
| Arts and culture – public art, events, training,                                                                                                                                                                                                                   | Importance to YOU                                     | (6.8)                 |      |                   |                   |               |               |              |                   |           |          | _  |
| touring shows?                                                                                                                                                                                                                                                     | Council's performance                                 |                       |      | 片                 | 片                 | 片             | 븜             | 片            | 片                 | 片         | 븜        | Ļ  |
|                                                                                                                                                                                                                                                                    | council's performance                                 | (5.5)                 | Ш    | Ц                 | Ц                 | Ц             | Ц             | Ц            | Ц                 | Ц         | Ш        | L  |
| Community organisations support – events,                                                                                                                                                                                                                          | Importance to YOU                                     | (8.6)                 |      |                   |                   |               |               |              |                   |           |          |    |
| functions, capacity building, and meeting venues?                                                                                                                                                                                                                  | Council's performance                                 | (4.8)                 |      |                   |                   |               |               |              |                   |           |          |    |
| Barcoo Shire Council's overall importance to you                                                                                                                                                                                                                   | Importance to YOU                                     | (8.7)                 | П    | П                 | П                 | П             | П             | П            | П                 | П         | П        | Г  |
| and its performance?                                                                                                                                                                                                                                               | Council's Performance                                 | (4.7)                 |      | $\overline{\Box}$ | $\overline{\Box}$ | $\exists$     | 〒             |              | $\overline{\Box}$ |           | 〒        | Ē  |
| To return your survey, please email to <a href="mailto:shire@barcoo.g">shire@barcoo.g</a> administration office or post to Barcoo Shire Council, F  If you have any other information or comments that you would like a council officer to contact you in relation | O Box 14, Jundah QLD 47<br>ou feel would be useful ir | 736 in a<br>n this pr | seal | ed er<br>s, ple   | nvelc<br>ease     | pe b<br>write | oy 3<br>e the | Maro<br>em b | ch 20<br>elow     | . Wh      |          |    |
|                                                                                                                                                                                                                                                                    |                                                       |                       |      |                   |                   |               |               |              |                   |           |          | _  |
|                                                                                                                                                                                                                                                                    |                                                       |                       |      |                   |                   |               |               |              |                   |           |          |    |
|                                                                                                                                                                                                                                                                    |                                                       |                       |      |                   |                   |               |               |              |                   |           |          |    |
|                                                                                                                                                                                                                                                                    |                                                       |                       |      |                   |                   |               |               |              |                   |           |          |    |
|                                                                                                                                                                                                                                                                    |                                                       |                       |      |                   |                   |               |               |              |                   |           |          |    |
|                                                                                                                                                                                                                                                                    |                                                       |                       |      |                   |                   |               |               |              |                   |           |          |    |
|                                                                                                                                                                                                                                                                    |                                                       |                       |      |                   |                   |               |               |              |                   |           |          |    |
|                                                                                                                                                                                                                                                                    |                                                       |                       |      |                   |                   |               |               |              |                   |           |          |    |
|                                                                                                                                                                                                                                                                    |                                                       |                       |      |                   |                   |               |               |              |                   |           |          |    |
|                                                                                                                                                                                                                                                                    |                                                       |                       |      |                   |                   |               |               |              |                   |           |          |    |
| Thank you for taking the time in completing this survey                                                                                                                                                                                                            |                                                       |                       |      |                   |                   |               |               |              |                   |           |          |    |