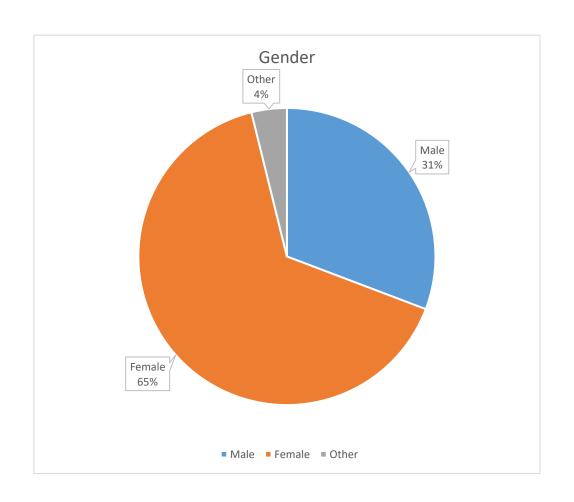

| Q1. What is your closest town in the Shire? |           |          |          | J        | lundah   | Stoneh   | ienge    | Windorah    |     |  |  |
|---------------------------------------------|-----------|----------|----------|----------|----------|----------|----------|-------------|-----|--|--|
| Q2. Do you live in town or on a property?   |           |          |          | In town  |          |          |          | On Property |     |  |  |
| Q3. Age? (optional)                         | Under 18, | 18 – 24, | 25 – 34, | 35 – 44, | 45 – 54, | 55 – 64, | 65 – 74, | 75 – 84,    | 85+ |  |  |
| Q4. Gender? (optional)                      |           |          |          | Male     | Fem      | nale     | Other    |             |     |  |  |