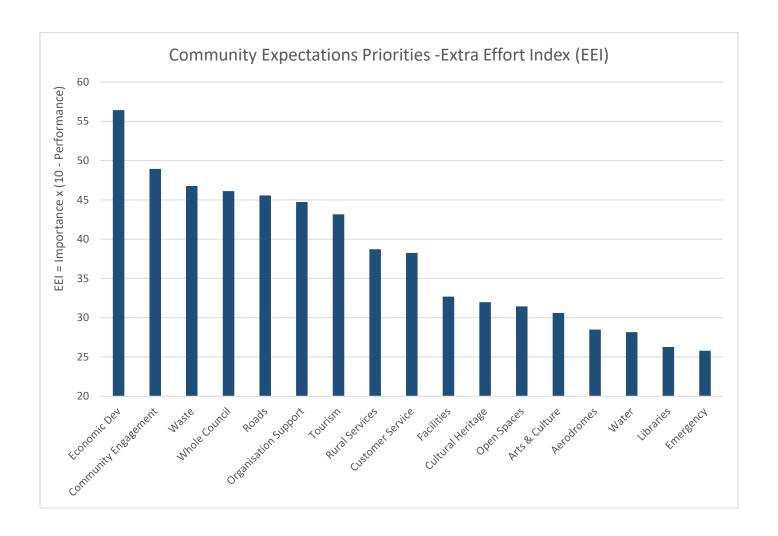

The Extra Effort Index is a measure of the community's expectations of Council to prioritise extra effort in different operational areas. The higher the importance and the lower the performance ratings, the higher the EEI.