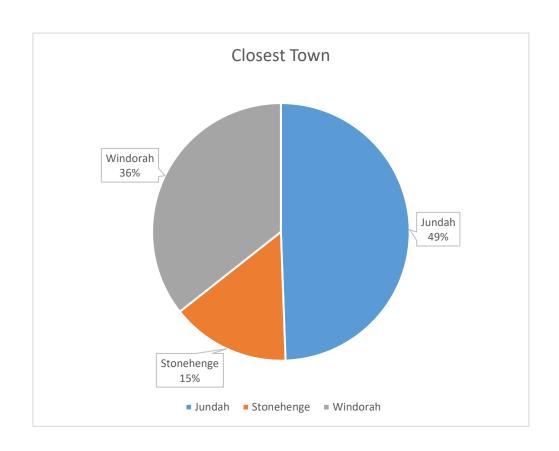

| Q1. What is your closest town in the Shire? |           |          |          | J        | lundah   | Stoneh   | ienge    | Windorah    |     |  |  |
|---------------------------------------------|-----------|----------|----------|----------|----------|----------|----------|-------------|-----|--|--|
| Q2. Do you live in town or on a property?   |           |          |          | In town  |          |          |          | On Property |     |  |  |
| Q3. Age? (optional)                         | Under 18, | 18 – 24, | 25 – 34, | 35 – 44, | 45 – 54, | 55 – 64, | 65 – 74, | 75 – 84,    | 85+ |  |  |
| Q4. Gender? (optional)                      |           |          |          | Male     | Fem      | nale     | Other    |             |     |  |  |