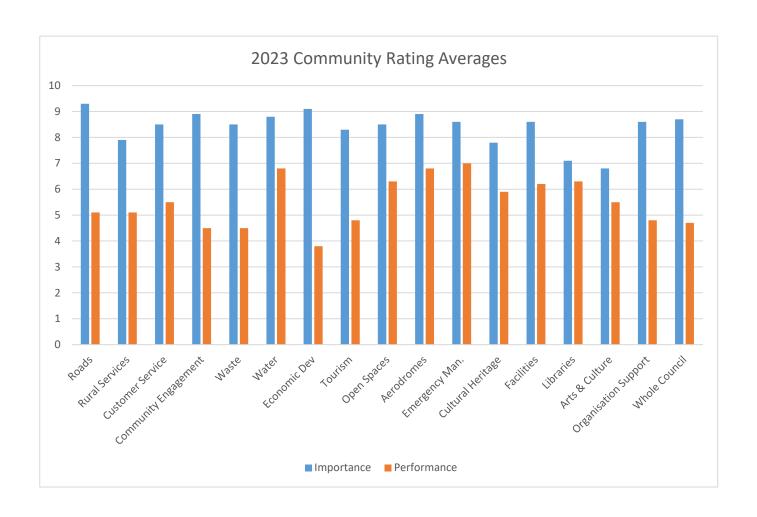

## For each Council service delivery area below,

please indicate how you rate its importance to you (1 = Insignificant to 10 = Very Important) and your rating of Council's performance (1 = Very Poor to 10 = Excellent).

|                                                  |                       |        |   |  |   |   |   |   |   |   | 9 |   |
|--------------------------------------------------|-----------------------|--------|---|--|---|---|---|---|---|---|---|---|
| Roads conditions and maintenance                 | Importance to YOU     | (9.3)  |   |  |   |   |   |   |   |   |   |   |
|                                                  | Council's performance | (5.1)  |   |  |   |   |   |   |   |   |   |   |
|                                                  |                       | /— - \ |   |  |   |   |   |   |   |   | _ | _ |
| Rural services – pest management, weeds, wild    | Importance to YOU     | (7.9)  | Ш |  | Ш | Ш | Ш | Ш | Ш | Ш |   |   |
| dogs/pigs, town commons, reserves, stock routes? | Council's performance | (5.1)  |   |  |   |   |   |   |   |   |   |   |

20

(8.5)

to enquiries, follow up, responsiveness? Council's performance (5.5)Community engagement and communication – Importance to YOU (8.9)informing residents about decisions and what's Council's performance (4.5) happening, consulting/involving residents to obtain

Importance to YOU

their views, advisory committees? Waste management - landfill, tips, street-side Importance to YOU (8.5)collection? Council's performance (4.5) \_ \_ \_ \_ \_ \_ \_ \_ \_ \_ \_

Water supply - quality, efficient usage, Importance to YOU (8.8)conservation? Council's performance (6.8)Economic development of the shire – business and Importance to YOU (9.1)

industry support, population growth, job creation, Council's performance (3.8)infrastructure? Tourism – visitor information centres, promotion, Importance to YOU (8.3)advertising, facilities? Council's performance (4.8) \_\_\_\_\_ (Survey continued next page....)

| Survey continued                                                                                                                                                                                                                                                   |                                                       |                       |      |                   | 3                 | 4             | 5             | 6            | 7                 | 8         | 9        | 10 |
|--------------------------------------------------------------------------------------------------------------------------------------------------------------------------------------------------------------------------------------------------------------------|-------------------------------------------------------|-----------------------|------|-------------------|-------------------|---------------|---------------|--------------|-------------------|-----------|----------|----|
| Open spaces – parks, leisure, gardens, streetscapes,                                                                                                                                                                                                               | Importance to YOU                                     | (8.5)                 |      |                   |                   |               |               |              |                   |           |          | Г  |
| river surrounds, cemeteries, public toilets?                                                                                                                                                                                                                       | Council's performance                                 | (6.3)                 |      |                   |                   |               |               |              |                   |           |          | Г  |
| Aerodromes/air strips?                                                                                                                                                                                                                                             | Importance to YOU                                     | (8.9)                 | П    | П                 | П                 | П             | П             | П            | П                 | П         | П        | Г  |
|                                                                                                                                                                                                                                                                    | Council's performance                                 | (6.8)                 |      | 금                 | $\exists$         | 금             | ᆵ             |              | $\exists$         | $\exists$ | 금        | Ē  |
|                                                                                                                                                                                                                                                                    |                                                       |                       |      |                   |                   |               | Ξ             |              |                   |           |          |    |
| Emergency services – disaster planning and management, SES support, Rural Fire Service                                                                                                                                                                             | Importance to YOU                                     | (8.6)                 | Ш    | Ц                 | Ц                 | 브             | ᆜ             | Ш            | Ц                 | Ш         | <u> </u> | L  |
| support?                                                                                                                                                                                                                                                           | Council's performance                                 | (7.0)                 |      |                   |                   |               |               |              |                   |           |          |    |
| Cultural and natural heritage – significant sites, site                                                                                                                                                                                                            | Importance to YOU                                     | (7.8)                 | П    | П                 | П                 | П             | П             | П            | П                 | П         | П        | Г  |
| conservation, historical preservation?                                                                                                                                                                                                                             | Council's performance                                 | (5.9)                 |      |                   | $\exists$         | $\exists$     | 〒             |              |                   |           | 一        | Ė  |
|                                                                                                                                                                                                                                                                    | ·                                                     |                       |      |                   |                   |               |               |              |                   |           |          |    |
| Community facilities – community centres, halls, sport and recreation?                                                                                                                                                                                             | Importance to YOU                                     | (8.6)                 |      |                   | Ш                 | Ш             | <u></u>       |              | Ш                 | Ш         | <u> </u> | L  |
| sport and recreation:                                                                                                                                                                                                                                              | Council's performance                                 | (6.2)                 |      |                   |                   |               |               |              |                   |           |          | Е  |
| Libraries – books, digital services/borrowings,                                                                                                                                                                                                                    | Importance to YOU                                     | (7.1)                 |      |                   |                   |               |               |              |                   |           |          | С  |
| public computers, events/activities?                                                                                                                                                                                                                               | Council's performance                                 | (6.3)                 |      |                   |                   |               |               |              |                   |           |          | Е  |
| Arts and culture – public art, events, training,                                                                                                                                                                                                                   | Importance to YOU                                     | (6.8)                 |      |                   |                   |               |               |              |                   |           |          | _  |
| touring shows?                                                                                                                                                                                                                                                     | Council's performance                                 |                       |      | 片                 | 片                 | 片             | 븜             | 片            | 片                 | 片         | 븜        | Ļ  |
|                                                                                                                                                                                                                                                                    | council's performance                                 | (5.5)                 | Ш    | Ц                 | Ц                 | Ц             | Ц             | Ц            | Ц                 | Ц         | Ш        | L  |
| Community organisations support – events,                                                                                                                                                                                                                          | Importance to YOU                                     | (8.6)                 |      |                   |                   |               |               |              |                   |           |          |    |
| functions, capacity building, and meeting venues?                                                                                                                                                                                                                  | Council's performance                                 | (4.8)                 |      |                   |                   |               |               |              |                   |           |          |    |
| Barcoo Shire Council's overall importance to you                                                                                                                                                                                                                   | Importance to YOU                                     | (8.7)                 | П    | П                 | П                 | П             | П             | П            | П                 | П         | П        | Г  |
| and its performance?                                                                                                                                                                                                                                               | Council's Performance                                 | (4.7)                 |      | $\overline{\Box}$ | $\overline{\Box}$ | $\exists$     | 〒             |              | $\overline{\Box}$ |           | 〒        | Ē  |
| To return your survey, please email to <a href="mailto:shire@barcoo.g">shire@barcoo.g</a> administration office or post to Barcoo Shire Council, F  If you have any other information or comments that you would like a council officer to contact you in relation | O Box 14, Jundah QLD 47<br>ou feel would be useful ir | 736 in a<br>n this pr | seal | ed er<br>s, ple   | nvelc<br>ease     | pe b<br>write | oy 3<br>e the | Maro<br>em b | ch 20<br>elow     | . Wh      |          |    |
|                                                                                                                                                                                                                                                                    |                                                       |                       |      |                   |                   |               |               |              |                   |           |          | _  |
|                                                                                                                                                                                                                                                                    |                                                       |                       |      |                   |                   |               |               |              |                   |           |          |    |
|                                                                                                                                                                                                                                                                    |                                                       |                       |      |                   |                   |               |               |              |                   |           |          |    |
|                                                                                                                                                                                                                                                                    |                                                       |                       |      |                   |                   |               |               |              |                   |           |          |    |
|                                                                                                                                                                                                                                                                    |                                                       |                       |      |                   |                   |               |               |              |                   |           |          |    |
|                                                                                                                                                                                                                                                                    |                                                       |                       |      |                   |                   |               |               |              |                   |           |          |    |
|                                                                                                                                                                                                                                                                    |                                                       |                       |      |                   |                   |               |               |              |                   |           |          |    |
|                                                                                                                                                                                                                                                                    |                                                       |                       |      |                   |                   |               |               |              |                   |           |          |    |
|                                                                                                                                                                                                                                                                    |                                                       |                       |      |                   |                   |               |               |              |                   |           |          |    |
|                                                                                                                                                                                                                                                                    |                                                       |                       |      |                   |                   |               |               |              |                   |           |          |    |
| Thank you for taking the time in completing this survey                                                                                                                                                                                                            |                                                       |                       |      |                   |                   |               |               |              |                   |           |          |    |