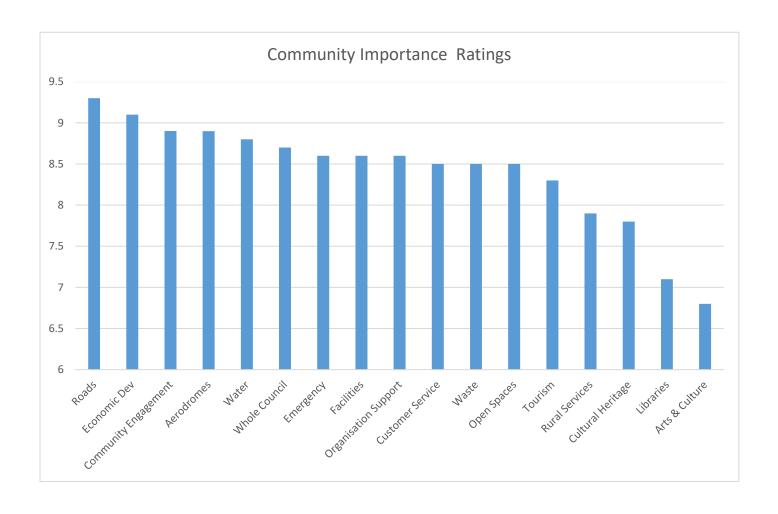

## For each Council service delivery area below,

please indicate how you rate its importance to you (1 = Insignificant to 10 = Very Important) and your rating of Council's performance (1 = Very Poor to 10 = Excellent).

|                                                  |                       |        |   |  |   |   |   |   |   |   | 9 |   |
|--------------------------------------------------|-----------------------|--------|---|--|---|---|---|---|---|---|---|---|
| Roads conditions and maintenance                 | Importance to YOU     | (9.3)  |   |  |   |   |   |   |   |   |   |   |
|                                                  | Council's performance | (5.1)  |   |  |   |   |   |   |   |   |   |   |
|                                                  |                       | /— - \ |   |  |   |   |   |   |   |   | _ | _ |
| Rural services – pest management, weeds, wild    | Importance to YOU     | (7.9)  | Ш |  | Ш | Ш | Ш | Ш | Ш | Ш |   |   |
| dogs/pigs, town commons, reserves, stock routes? | Council's performance | (5.1)  |   |  |   |   |   |   |   |   |   |   |

20

(8.5)

to enquiries, follow up, responsiveness? Council's performance (5.5)Community engagement and communication – Importance to YOU (8.9)informing residents about decisions and what's Council's performance (4.5) happening, consulting/involving residents to obtain

Importance to YOU

their views, advisory committees? Waste management - landfill, tips, street-side Importance to YOU (8.5)collection? Council's performance (4.5) \_ \_ \_ \_ \_ \_ \_ \_ \_ \_ \_

Water supply - quality, efficient usage, Importance to YOU (8.8)conservation? Council's performance (6.8)Economic development of the shire – business and Importance to YOU (9.1)

industry support, population growth, job creation, Council's performance (3.8)infrastructure? Tourism – visitor information centres, promotion, Importance to YOU (8.3)advertising, facilities? Council's performance (4.8) \_\_\_\_\_ (Survey continued next page....)

| Survey continued                                                                                                                                                                                                                                                   |                                                       |                       |      |                   | 3                 | 4             | 5             | 6            | 7                 | 8         | 9        | 10 |
|--------------------------------------------------------------------------------------------------------------------------------------------------------------------------------------------------------------------------------------------------------------------|-------------------------------------------------------|-----------------------|------|-------------------|-------------------|---------------|---------------|--------------|-------------------|-----------|----------|----|
| Open spaces – parks, leisure, gardens, streetscapes,                                                                                                                                                                                                               | Importance to YOU                                     | (8.5)                 |      |                   |                   |               |               |              |                   |           |          | Г  |
| river surrounds, cemeteries, public toilets?                                                                                                                                                                                                                       | Council's performance                                 | (6.3)                 |      |                   |                   |               |               |              |                   |           |          | Г  |
| Aerodromes/air strips?                                                                                                                                                                                                                                             | Importance to YOU                                     | (8.9)                 | П    | П                 | П                 | П             | П             | П            | П                 | П         | П        | Г  |
|                                                                                                                                                                                                                                                                    | Council's performance                                 | (6.8)                 |      | 금                 | $\exists$         | 금             | ᆵ             |              | $\exists$         | $\exists$ | 금        | Ē  |
|                                                                                                                                                                                                                                                                    |                                                       |                       |      |                   |                   |               | Ξ             |              |                   |           |          |    |
| Emergency services – disaster planning and management, SES support, Rural Fire Service                                                                                                                                                                             | Importance to YOU                                     | (8.6)                 | Ш    | Ц                 | Ц                 | 브             | ᆜ             | Ш            | Ц                 | Ш         | <u> </u> | L  |
| support?                                                                                                                                                                                                                                                           | Council's performance                                 | (7.0)                 |      |                   |                   |               |               |              |                   |           |          |    |
| Cultural and natural heritage – significant sites, site                                                                                                                                                                                                            | Importance to YOU                                     | (7.8)                 | П    | П                 | П                 | П             | П             | П            | П                 | П         | П        | Г  |
| conservation, historical preservation?                                                                                                                                                                                                                             | Council's performance                                 | (5.9)                 |      |                   | $\exists$         | $\exists$     | 〒             |              |                   |           | 一        | Ė  |
|                                                                                                                                                                                                                                                                    | ·                                                     |                       |      |                   |                   |               |               |              |                   |           |          |    |
| Community facilities – community centres, halls, sport and recreation?                                                                                                                                                                                             | Importance to YOU                                     | (8.6)                 |      |                   | Ш                 | Ш             | <u></u>       |              | Ш                 | Ш         | <u> </u> | L  |
| sport and recreation:                                                                                                                                                                                                                                              | Council's performance                                 | (6.2)                 |      |                   |                   |               |               |              |                   |           |          | Е  |
| Libraries – books, digital services/borrowings,                                                                                                                                                                                                                    | Importance to YOU                                     | (7.1)                 |      |                   |                   |               |               |              |                   |           |          | С  |
| public computers, events/activities?                                                                                                                                                                                                                               | Council's performance                                 | (6.3)                 |      |                   |                   |               |               |              |                   |           |          | Е  |
| Arts and culture – public art, events, training,                                                                                                                                                                                                                   | Importance to YOU                                     | (6.8)                 |      |                   |                   |               |               |              |                   |           |          | _  |
| touring shows?                                                                                                                                                                                                                                                     | Council's performance                                 |                       |      | 片                 | 片                 | 片             | 븜             | 片            | 片                 | 片         | 븜        | Ļ  |
|                                                                                                                                                                                                                                                                    | council's performance                                 | (5.5)                 | Ш    | Ц                 | Ц                 | Ц             | Ц             | Ц            | Ц                 | Ц         | Ш        | L  |
| Community organisations support – events,                                                                                                                                                                                                                          | Importance to YOU                                     | (8.6)                 |      |                   |                   |               |               |              |                   |           |          |    |
| functions, capacity building, and meeting venues?                                                                                                                                                                                                                  | Council's performance                                 | (4.8)                 |      |                   |                   |               |               |              |                   |           |          |    |
| Barcoo Shire Council's overall importance to you                                                                                                                                                                                                                   | Importance to YOU                                     | (8.7)                 | П    | П                 | П                 | П             | П             | П            | П                 | П         | П        | Г  |
| and its performance?                                                                                                                                                                                                                                               | Council's Performance                                 | (4.7)                 |      | $\overline{\Box}$ | $\overline{\Box}$ | $\exists$     | 〒             |              | $\overline{\Box}$ |           | 〒        | Ē  |
| To return your survey, please email to <a href="mailto:shire@barcoo.g">shire@barcoo.g</a> administration office or post to Barcoo Shire Council, F  If you have any other information or comments that you would like a council officer to contact you in relation | O Box 14, Jundah QLD 47<br>ou feel would be useful ir | 736 in a<br>n this pr | seal | ed er<br>s, ple   | nvelc<br>ease     | pe b<br>write | oy 3<br>e the | Maro<br>em b | ch 20<br>elow     | . Wh      |          |    |
|                                                                                                                                                                                                                                                                    |                                                       |                       |      |                   |                   |               |               |              |                   |           |          | _  |
|                                                                                                                                                                                                                                                                    |                                                       |                       |      |                   |                   |               |               |              |                   |           |          |    |
|                                                                                                                                                                                                                                                                    |                                                       |                       |      |                   |                   |               |               |              |                   |           |          |    |
|                                                                                                                                                                                                                                                                    |                                                       |                       |      |                   |                   |               |               |              |                   |           |          |    |
|                                                                                                                                                                                                                                                                    |                                                       |                       |      |                   |                   |               |               |              |                   |           |          |    |
|                                                                                                                                                                                                                                                                    |                                                       |                       |      |                   |                   |               |               |              |                   |           |          |    |
|                                                                                                                                                                                                                                                                    |                                                       |                       |      |                   |                   |               |               |              |                   |           |          |    |
|                                                                                                                                                                                                                                                                    |                                                       |                       |      |                   |                   |               |               |              |                   |           |          |    |
|                                                                                                                                                                                                                                                                    |                                                       |                       |      |                   |                   |               |               |              |                   |           |          |    |
|                                                                                                                                                                                                                                                                    |                                                       |                       |      |                   |                   |               |               |              |                   |           |          |    |
| Thank you for taking the time in completing this survey                                                                                                                                                                                                            |                                                       |                       |      |                   |                   |               |               |              |                   |           |          |    |